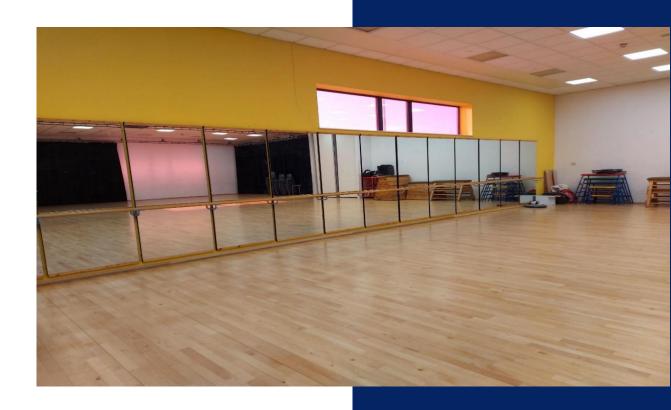

# **Dance Studio**

#### **Features**

- Ballet Bar
- Mirrored
- Sprung floor

## What you will find in this facility

A Dance Studio with mirrors and bars. A great venue for regular dance groups, fitness classes and much more. Casual or one-off bookings are also welcome.

The Dance Studio measures (approx.): -