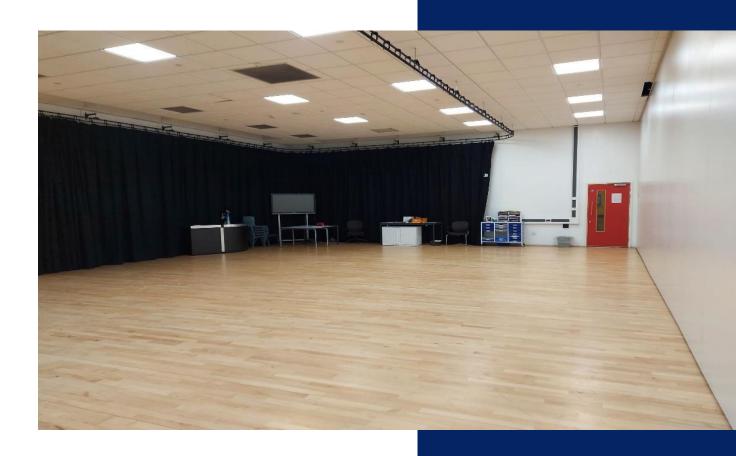

## **Features**

- Curtains
- Sprung floor
- Lighting

## What you will find in this facility?

An open space suitable for practice or group activity. An ideal space for drama rehearsal, dance and more. This space provides a great learning environment, perfect for your drama groups and performing arts classes.

The Drama Studio measures (approx.): -

Length – 10m

Width - 14.6m