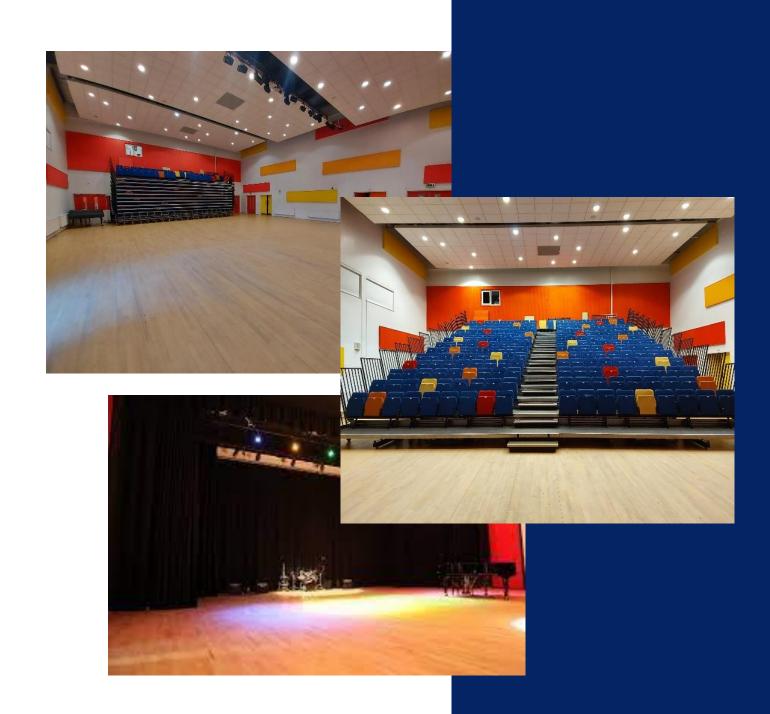

## What you will find in this facility?

This is an ideal performance and conference hall facility, complete with retractable seating, (which seats 232), stage, sound and lighting. The perfect space for exercise classes, dance, drama, music, conferences, live shows and a whole host of other events and activities.

#### **Features**

- Retractable seating
- Sound & lighting facilities
- Stage