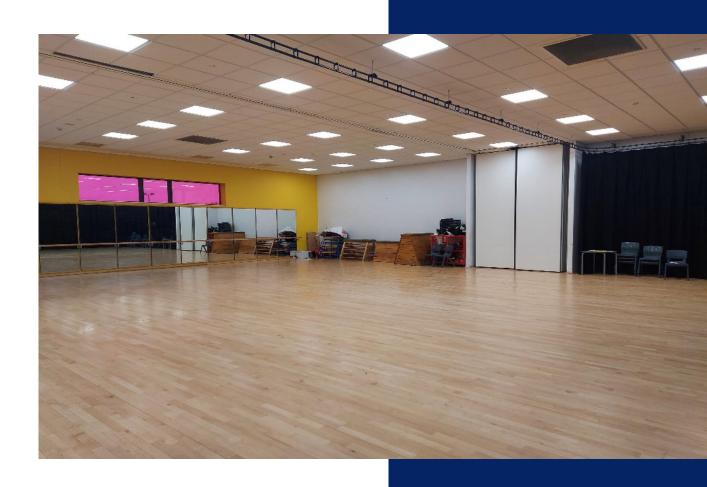

# Lettings Full Dance & Drama Studio

### **Features**

- Curtains
- Sprung floor
- Mirrors
- Lighting

# What you will find in this facility?

This is a large open space suitable for practice or group activity. This facility would be an ideal space for drama/dance rehearsal and more. This space provides a great learning environment, perfect for your drama groups, dance classes and performing arts classes.

The full Drama & Dance Studio measures (approx.): -

Length-18m

Width - 14.6m