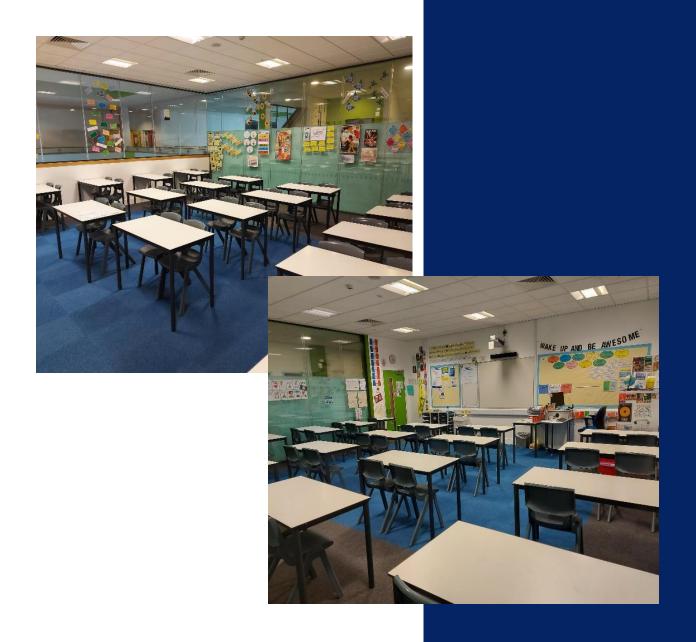

# Classrooms

#### **Features**

- PC
- Projector
- Whiteboard
- 30 person seating

# What you will find in this facility?

An ideal, adaptable teaching and training space. Could be used for training, interviews, group activities and for independent teachers/tutors.

### IT facilities are available upon request.

The Classroom seats 30 comfortably and measures (approx.): -

Length-7.4

Width - 7.4

Height - 2m

Includes use of whiteboard and projector.