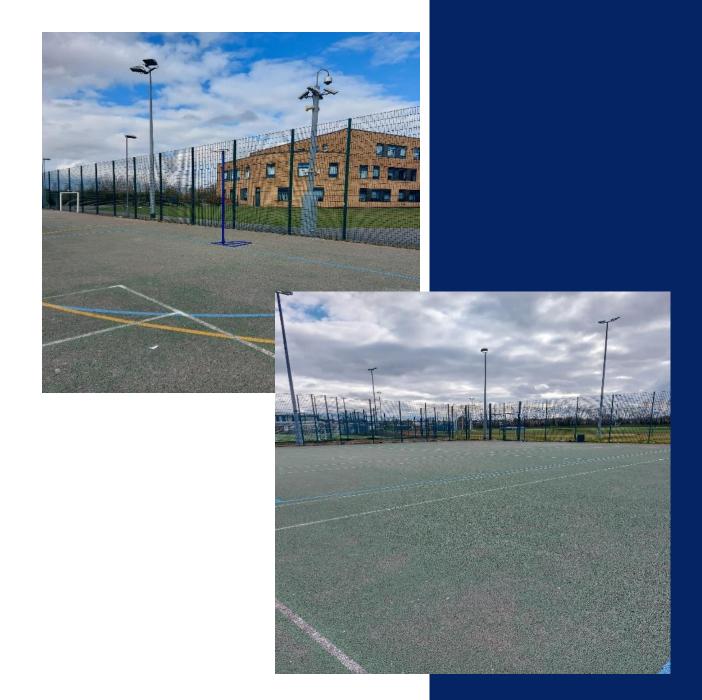

# (MUGA)

#### **Features**

3 x Netball courts (Floodlit)

## What you will find in this facility?

This is a Tarmac Multi Use Games Area which is available for hire. It is suitable for weekly or casual/one off bookings. This is a floodlit facility.

Features - markings for netball and tennis.