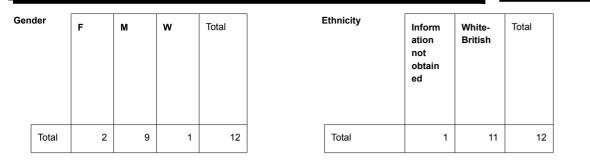

|                                                                                                                                                                                                                                                                                                                                                                                                                                                                                                                 | oprentices<br>mploye | ship - Inte<br>ed with | ermediate | e Level 2 | aining | Ethnicity |   | Total | 1 | ]   | <u>2</u><br>2 |



career

Course Code

Course Code

153

165

### Full Time Training



### Study Programme (Training)

5

7

#### SEND SOC Code Course Code

SEND SOC Code Course Code

Traineeship

### Within Education

Г

| Gender | F  | М  | w | Total |
|--------|----|----|---|-------|
|        |    |    |   |       |
|        |    |    |   |       |
|        |    |    |   |       |
| Total  | 73 | 59 | 3 | 135   |

| C | ourse      | F  | Μ  | w | Total |
|---|------------|----|----|---|-------|
|   |            |    |    |   |       |
|   |            |    |    |   |       |
| 1 | A/AS Level | 26 | 18 | 0 | 44    |
| 1 | NVQ 2      | 3  | 5  | 2 | 10    |
| 1 | NVQ 3      | 8  | 4  | 0 | 12    |
| ( | Other      | 36 | 32 | 1 | 69    |
| - | Total      | 73 | 59 | 3 | 135   |

| E | Ethnicity | Any<br>other<br>Ethnic<br>Group | Inform<br>ation<br>not<br>obtain<br>ed | O