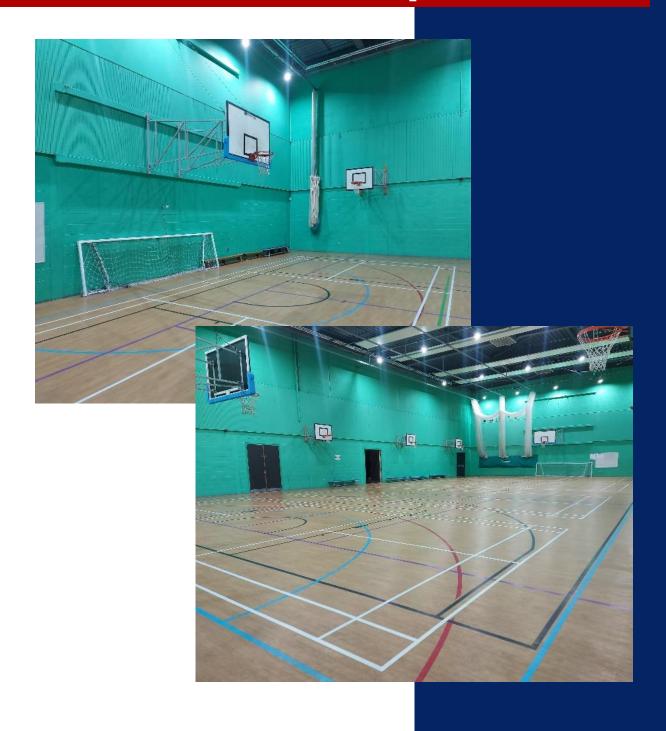

## What you will find in this facility?

Our sportshall is an indoor training facility available to hire. The Sportshall is perfect for 5-a-side Football, Basketball, Badminton, Netball, volleyball and many more sports and activities.

The Sports Hall measures (approx.): -

Length - 33m

Width – 18m

The Sports Hall features; badminton nets, 5 aside goals, netball, basketball nets and volleyball markings.

Available evenings and weekends. All year round!