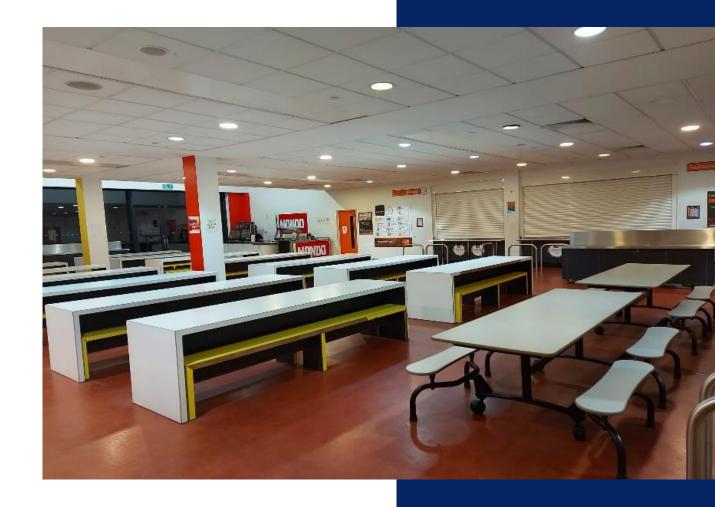

# What you will find in this facility?

This is a fantastic multi-purpose, spacious dining area available for hire. It's an ideal facility for meetings, group activities, large scale events and parties.

#### **Features**

- Dining tables and chairs
- Outdoor sunroom / seating area